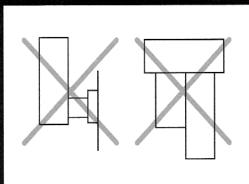

plices to occur over posts with 1 1/2" bearing Non-corrosive metal post/beam connector





## Single Family Residential Uncovered Decks and Porches

### Stair & Handrail Specifications



#### Handrail Notes:

- 1. Handrails shall be continuous on at least one side of stairs with 4 or more risers.
- 2. Top of the handrails shall be placed not less than 34 inches nor more than 38 inches above stair nosings.
- 3. The handgrip portion of handrails shall be not less than 1-1/4 inches nor more than 2 1/4 inches in cross section for non circular handrails.
- 4. Handrails shall be placed not less than 1-1/2 inches from any wall or other surface.
- 5. Handrails to be returned to wall, post or safety terminal (per 311.5.6.2 IRC)

### Acceptable Handrail Details



#### **Unacceptable Handrails**





### City of Underwood, lowa

BUILDING & SAFETY DEPARTMENT INSPECTION LINE 712-256-6493 City Hall 712-566-2373 Fax 712-566-2083

#### **ACCESSORY STRUCTURE** PERMIT VALUATION WORKSHEET

## Accessory Structure Valuation Schedule (Standard Construction Valuation Multipliers)

| BUILDING VALUATION OF                                    |                                                                                                                                                                       |                                       | PER SQUARE FEET       |                    |  |  |  |  |
|----------------------------------------------------------|----------------------------------------------------------------------------------------------------------------------------------------