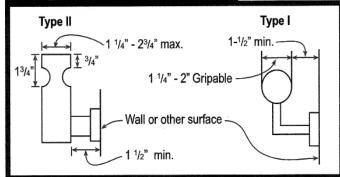

### Acceptable Handrail Details

#### Handrail Notes:

- 1. Handrails shall be continuous on at least one side of stairs with 4 or more risers.
- 2. Top of the handrails shall be placed not less than 34 inches nor more than 38 inches above stair nosings.
- 3. The handgrip portion of handrails shall be not less than 1-1/4 inches nor more than 2 1/4 inches in cross section for non circular handrails.
- 4. Handrails shall be placed not less than 1-1/2 inches from any wall or other surface.
- 5. Handrails to be returned to wall, post or safety terminal (per 311.5.6.2 IRC)