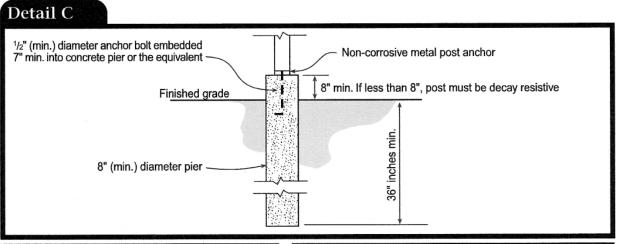

or additions and its relationship to existing buildings or structures on the property must be included. In addition to project dimensions, your plot plan must also show other details such as post locations and spacing, joist and beam spans, and any other pertinent information not shown on this section drawing.

# Single Family Residential Uncovered Decks and Porches

# Attach to joists with non-corrosive fasteners Attach ledger to existing bldg. with non-corrosive lag bolts spaced min. 16" apart. Locate bolts to penetrate rim joist or wall studs. Non-corrosive metal joist hanger Conditions such as attachment to cantilevers or veneers may require Engineer's approval



# Secure balusters to beam Beam splices to occur over posts with 1 1/2" bearing Non-corrosive metal post/beam connector





## Single Family Residential Uncovered Decks and Porches

### Stair & Handrail Specifications



#### Handrail Notes:

- 1. Handrails shall be continuous on at least one side of stairs with 4 or more risers.
- 2. Top of the handrails shall be placed not less than 34 inches nor more than 38 inches above stair nosings.
- 3. The handgrip portion of handrails shall be not less than 1-1/4 inches nor more than 2 1/4 inches in cross section for non circular handrails.
- 4. Handrails shall be placed not less than 1-1/2 inches from any wall or other surface.
- 5. Handrails to be returned to wall, post or safety terminal (per 311.5.6.2 IRC)

### Acceptable Handrail Details



#### **Unacceptable Handrails**





### City of Underwood, lowa

BUILDING & SAFETY DEPARTMENT INSPECTION LINE 712-256-6493