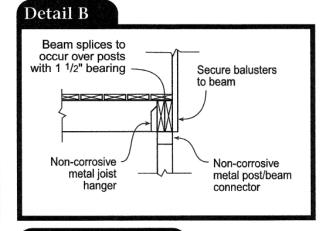

# Attach to joists with non-corrosive fasteners Attach ledger to existing bldg. with non-corrosive lag bolts spaced min. 16" apart. Locate bolts to penetrate rim joist or wall studs. Non-corrosive metal joist hanger Conditions such as attachment to cantilevers or veneers may require Engineer's approval