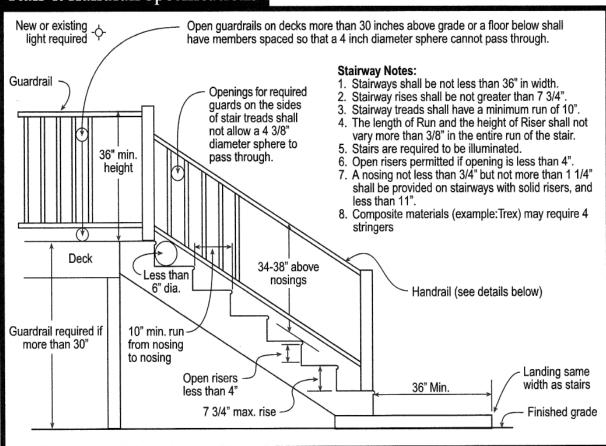

### Stair & Handrail Specifications

#### Handrail Notes:

- 1. Handrails shall be continuous on at least one side of stairs with 4 or more risers.
- 2. Top of the handrails shall be placed not less than 34 inches nor more than 38 inches above stair nosings.
- 3. The handgrip portion of handrails shall be not less than 1-1/4 inches nor more than 2 1/4 inches in cross section for non circular handrails.
- 4. Handrails shall be placed not less than 1-1/2 inches from any wall or other surface.
- 5. Handrails to be returned to wall, post or safety terminal (per 311.5.6.2 IRC)