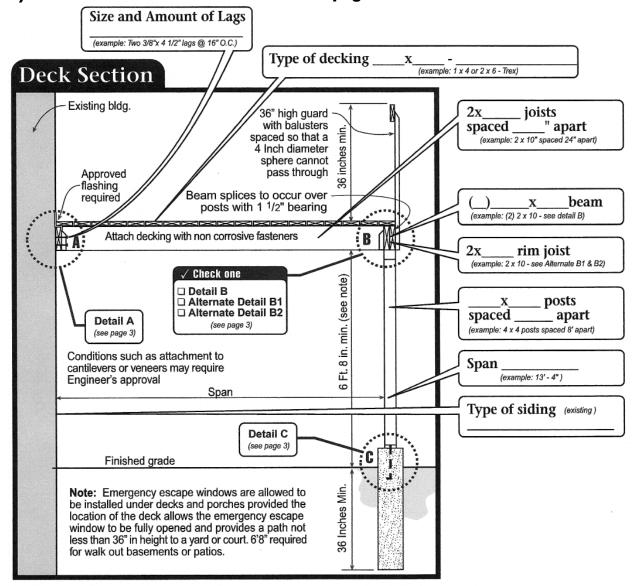

#### **Directions - PLEASE PRINT LEGIBLY**

- 1) Fill in the blanks on pages 2 and 3 with dimensions and materials which will be used to build the structure.
- 2) Indicate in the box which detail from page 3 will be used.

<u>NOTE</u>: A plot plan (plan view) showing the dimensions of your project or additions and its relationship to existing buildings or structures on the property must be included. In addition to project dimensions, your plot plan must also show other details such as post locations and spacing, joist and beam spans, and any other pertinent information not shown on this section drawing.

# Attach to joists with non-corrosive fasteners Attach ledger to existing bldg. with non-corrosive lag bolts spaced min. 16" apart. Locate bolts to penetrate rim joist or wall studs. Non-corrosive metal joist hanger Conditions such as attachment to cantilevers or veneers may require Engineer's approval

# Secure balusters to beam Beam splices to occur over posts with 1 1/2" bearing Non-corrosive metal post/beam connector