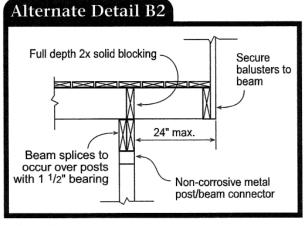

# Secure balusters to beam Beam splices to occur over posts with 1 1/2" bearing Non-corrosive metal post/beam connector