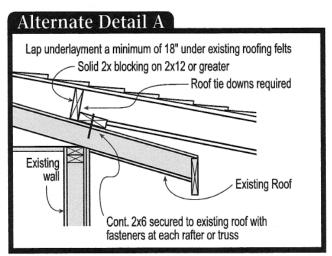

### **Single Family Residential Patio Covers & Carports**

Directions - PLEASE PRINT LEGIBLY.

- 1) Fill in the blanks with dimensions and materials which will be used to build the structure.
- 2) Indicate in the boxes which details from page 3 will be used. Please note if any of the sides of your carport addition are closer that 5'-0" to the property line, that side of the carport must be enclosed with a solid one (1) hour fire rated wall as shown in Alternate Details B & C. You must however, keep at least two (2) sides of the carport open to conform to the building code requirements. Planning & Zoning approval is required.
- 3) Roofing to be installed per manufacturer's instructions, including low slope application and required inspections.