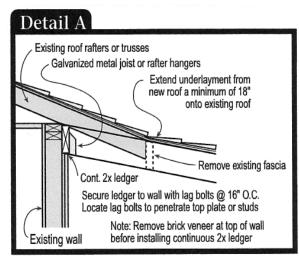

### **Single Family Residential Patio Covers & Carports**

Directions - PLEASE PRINT LEGIBLY.

- 1) Fill in the blanks with dimensions and materials which will be used to build the structure.
- 2) Indicate in the boxes which details from page 3 will be used. Please note if any of the sides of your carport addition are closer that 5'-0" to the property line, that side of the carport must be enclosed with a solid one (1) hour fire rated wall as shown in Alternate Details B & C. You must however, keep at least two (2) sides of the carport open to conform to the building code requirements. Planning & Zoning approval is required.
- 3) Roofing to be installed per manufacturer's instructions, including low slope application and required inspections.