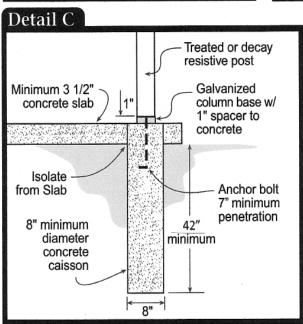

### **Single Family Residential Patio Covers & Carports**

Directions - PLEASE PRINT LEGIBLY.

- 1) Fill in the blanks with dimensions and materials which will be used to build the structure.
- 2) Indicate in the boxes which details from page 3 will be used. Please note if any of the sides of your carport addition are closer that 5'-0" to the property line, that side of the carport must be enclosed with a solid one (1) hour fire rated wall as shown in Alternate Details B & C. You must however, keep at least two (2) sides of the carport open to conform to the building code requirements. Planning & Zoning approval is required.
- 3) Roofing to be installed per manufacturer's instructions, including low slope application and required inspections.