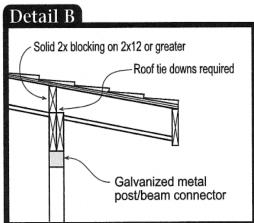

### **Single Family Residential Patio Covers & Carports**

Directions - PLEASE PRINT LEGIBLY.

- 1) Fill in the blanks with dimensions and materials which will be used to build the structure.
- 2) Indicate in the boxes which details from page 3 will be used. Please note if any of the sides of your carport addition are closer that 5'-0" to the property line, that side of the carport must be enclosed with a solid one (1) hour fire rated wall as shown in Alternate Details B & C. You must however, keep at least two (2) sides of the carport open to conform to the building code requirements. Planning & Zoning approval is required.
- 3) Roofing to be installed per manufacturer's instructions, including low slope application and required inspections.