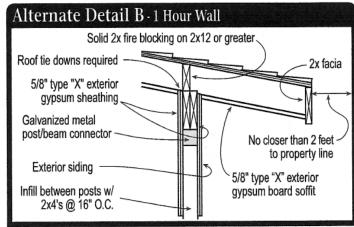

### **Single Family Residential Patio Covers & Carports**

Directions - PLEASE PRINT LEGIBLY.

- 1) Fill in the blanks with dimensions and materials which will be used to build the structure.
- 2) Indicate in the boxes which details from page 3 will be used. Please note if any of the sides of your carport addition are closer that 5'-0" to the property line, that side of the carport must be enclosed with a solid one (1) hour fire rated wall as shown in Alternate Details B & C. You must however, keep at least two (2) sides of the carport open to conform to the building code requirements. Planning & Zoning approval is required.
- 3) Roofing to be installed per manufacturer's instructions, including low slope application and required inspections.