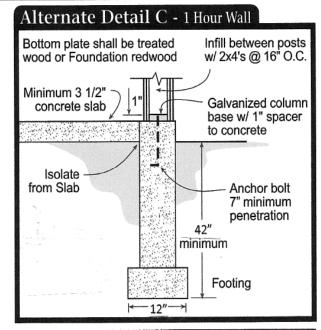

### **Single Family Residential Patio Covers & Carports**

Directions - PLEASE PRINT LEGIBLY.

- 1) Fill in the blanks with dimensions and materials which will be used to build the structure.
- 2) Indicate in the boxes which details from page 3 will be used. Please note if any of the sides of your carport addition are closer that 5'-0" to the property line, that side of the carport must be enclosed with a solid one (1) hour fire rated wall as shown in Alternate Details B & C. You must however, keep at least two (2) sides of the carport open to conform to the building code requirements. Planning & Zoning approval is required.
- 3) Roofing to be installed per manufacturer's instructions, including low slope application and required inspections.