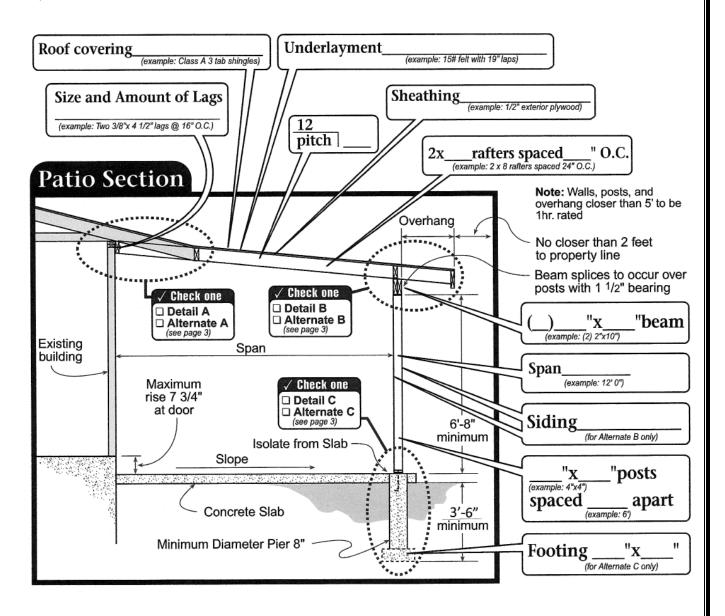

### **Single Family Residential Patio Covers & Carports**

Directions - PLEASE PRINT LEGIBLY.

- 1) Fill in the blanks with dimensions and materials which will be used to build the structure.
- 2) Indicate in the boxes which details from page 3 will be used. Please note if any of the sides of your carport addition are closer that 5'-0" to the property line, that side of the carport must be enclosed with a solid one (1) hour fire rated wall as shown in Alternate Details B & C. You must however, keep at least two (2) sides of the carport open to conform to the building code requirements. Planning & Zoning approval is required.
- 3) Roofing to be installed per manufacturer's instructions, including low slope application and required inspections.