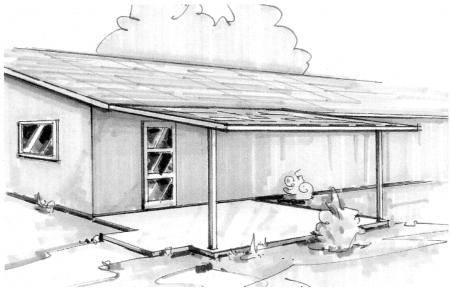

# Single Family Residential Patio Covers & Carports

How to Use this Guide

Provide two (2) sets of plans and complete the following: Minimum 11"x17"

- 1) Complete this Building Guide by filling in the blanks on page two, and indicating which construction details will be used.
- 2) Provide 2 Plot Plans (site plan) showing dimensions of your project or addition and its relationship to existing buildings or structures on the property and the distance to existing property lines drawn to scale.
- 3) Fill out a building permit application.

### **Single Family Residential Patio Covers & Carports**

Directions - PLEASE PRINT LEGIBLY.

- 1) Fill in the blanks with dimensions and materials which will be used to build the structure.
- 2) Indicate in the boxes which details from page 3 will be used. Please note if any of the sides of your carport addition are closer that 5'-0" to the property line, that side of the carport must be enclosed with a solid one (1) hour fire rated wall as shown in Alternate Details B & C. You must however, keep at least two (2) sides of the carport open to conform to the building code requirements. Planning & Zoning approval is required.
- 3) Roofing to be installed per manufacturer's instructions, including low slope application and required inspections.