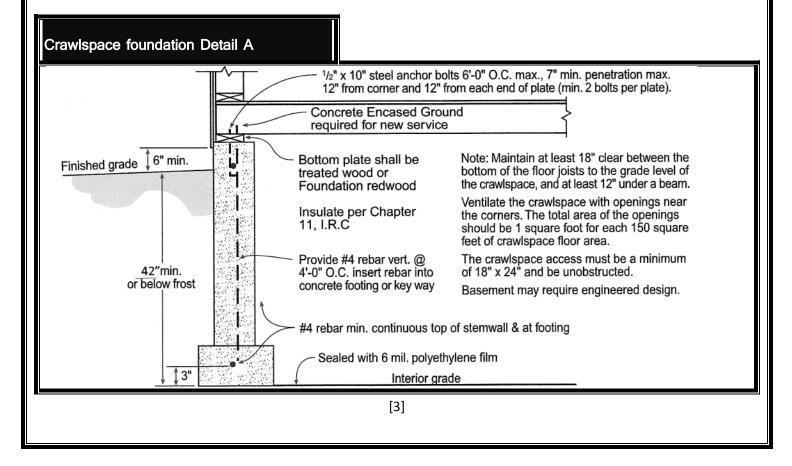

ired at specific locations. When you draw in the location of the new windows on the floor plan, the plan reviewer can identify which ones require safety glass.

**4) Heat is required** in all habitable rooms. Show how the addition will be heated on the plan.

#### Electrical Code

**Existing electric service** may require an upgrade or relocation. Indicate the size of your electric service (the number on the main breaker) on your plan. This can help the plan reviewer determine if an upgrade is needed before you start construction.

#### Roof Overframe

When constructing a new valley, use a continuous board under the bottom cut of the new rafters to provide a solid nailing surface. The board should be at least 2" thick, nominal and should be at least as wide as the base of the new rafter.





#### SINGLE FAMILY & TWO-FAMILY DWELLINGS

#### Dwelling Building Valuation Schedule

| (Sta                                                                                                                                                                                                   | andard 1 & 2 Family Dwelling Const                                          | ruction Valuation Multipliers)                                                                                |                                                                                                |  |  |  |  |  |  |
|--------------------------------------------------------------------------------------------------------------------------------------------------------------------------------------------------------|