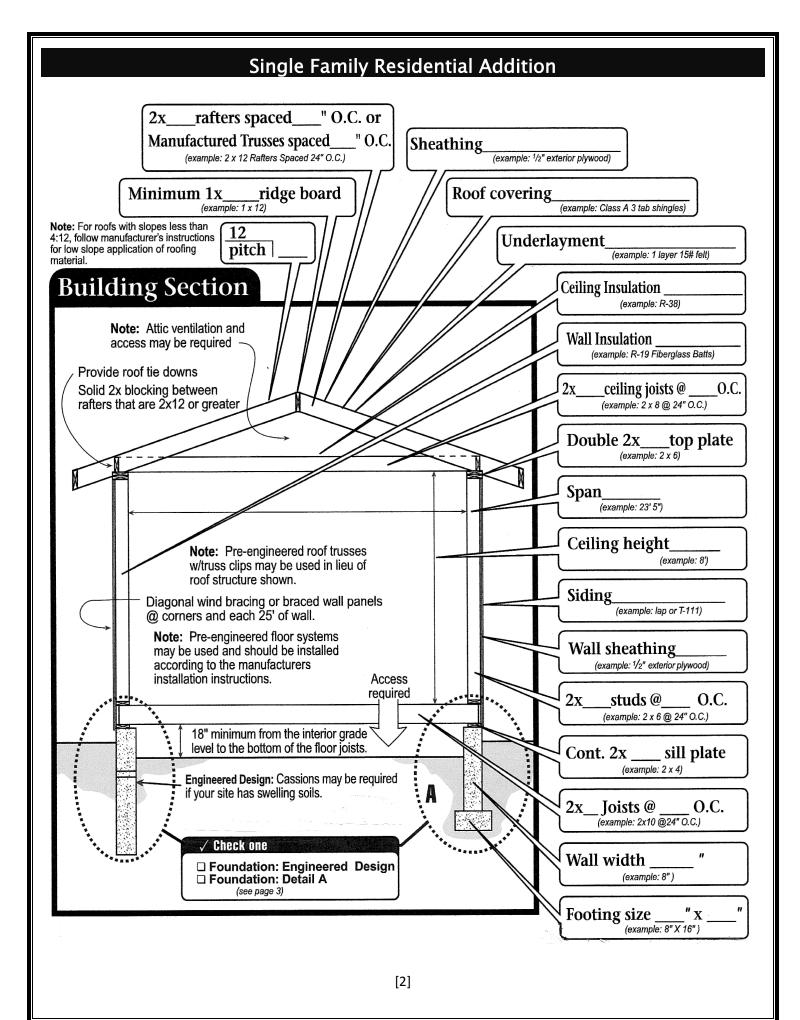

# Single Family Residential Addition

How to Use this Guide:

Provide two (2) sets of plans and complete the following: Minimum 11"x17"

1) Complete this Building Guide by filling out the blanks on page two (2) and indicating which construction details will be used, and the R value of insulation used.