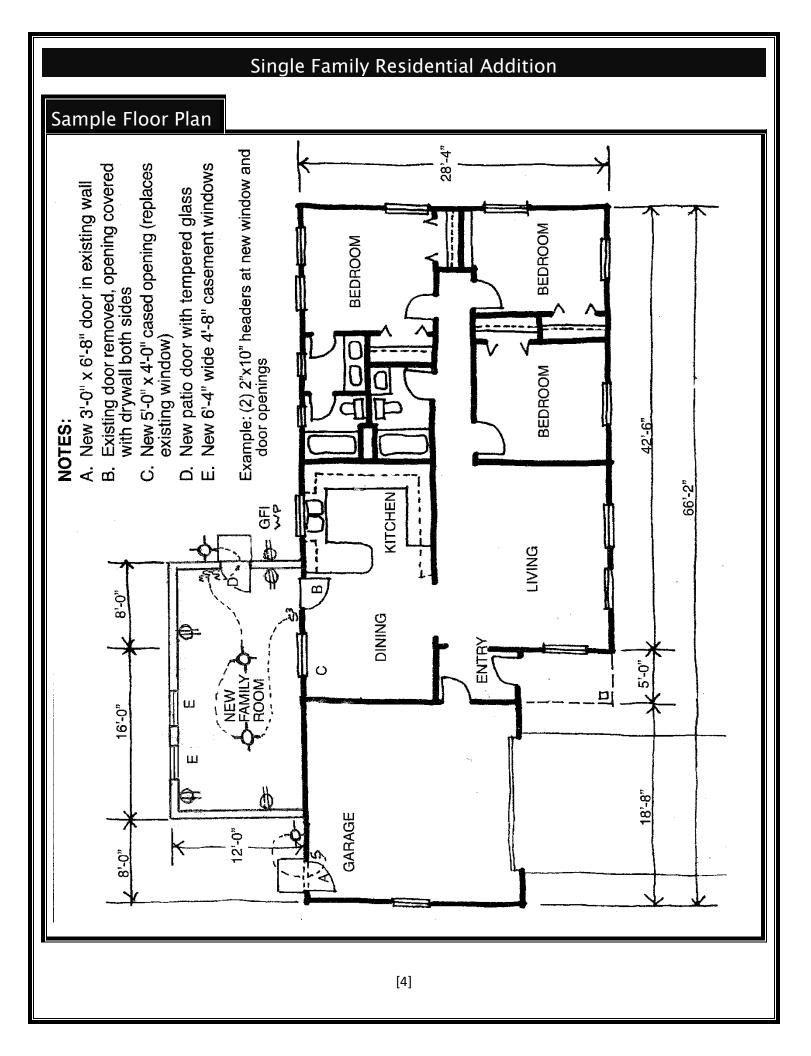

3) Provide 2 Floor plans.

Drawn to scale. See example on page 4.

4) Fill out a Building Permit Application.

The majority of permit applications are processed with little delay. The submitted documents will help determine if the project is in compliance with building safety codes, zoning ordinances and other applicable laws.

## NOTES